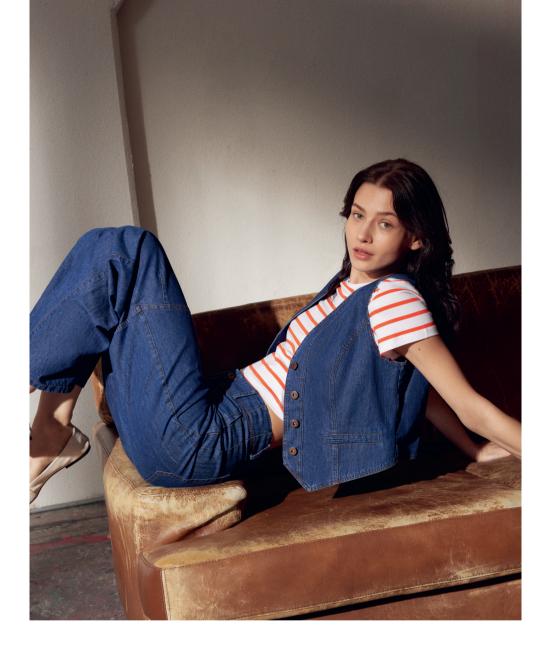

### **ELEVATED DENIM**

Let's throw a denim vest over a striped tee and high-waisted trousers to make your style casual&elevated.