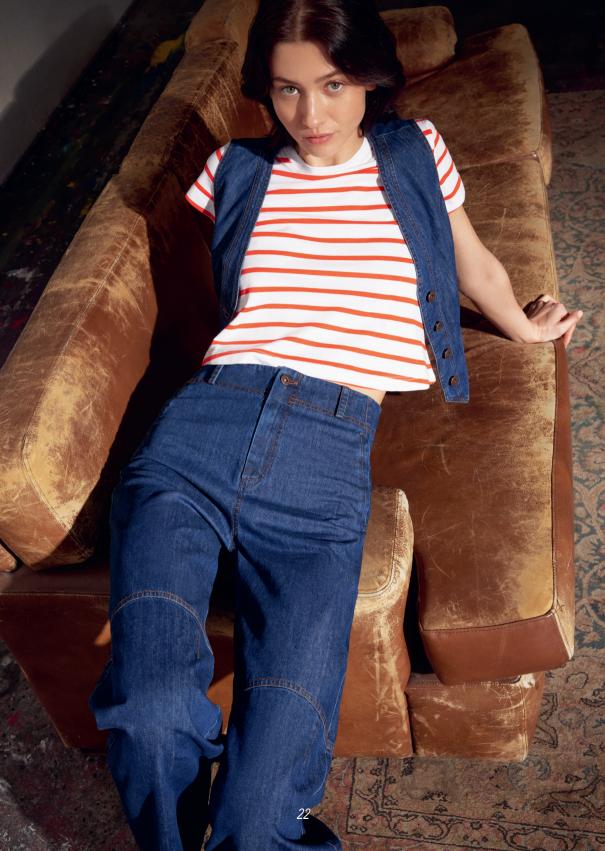

### **ELEVATED DENIM**

Let's throw a denim vest over a striped tee and high-waisted trousers to make your style casual&elevated.