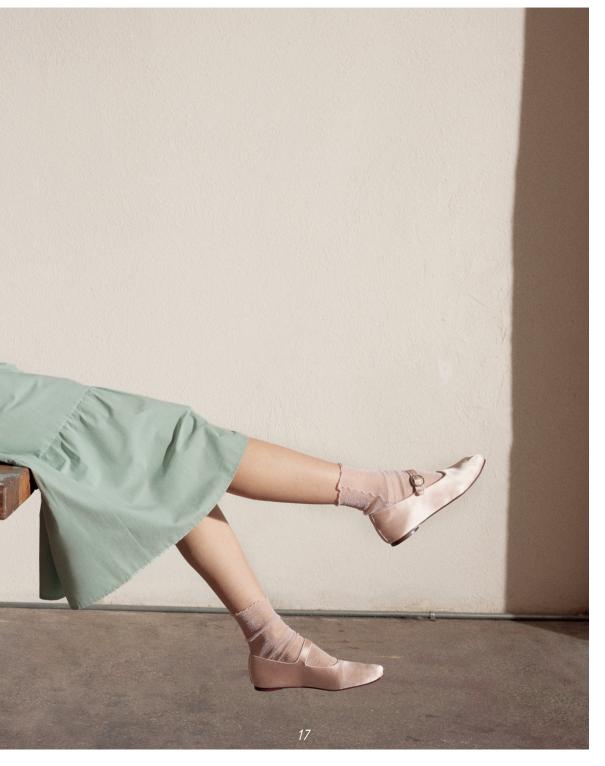

#### **VINTAGE-INSPIRED BALLERINA**

Will you say yes to be a powder-swan silhouette? Frothy pastels that come around every spring with a various

reflections of ballerina looks.

Organza, lace, pastels, ballet references... Femininity w

as firmly felt across the season.